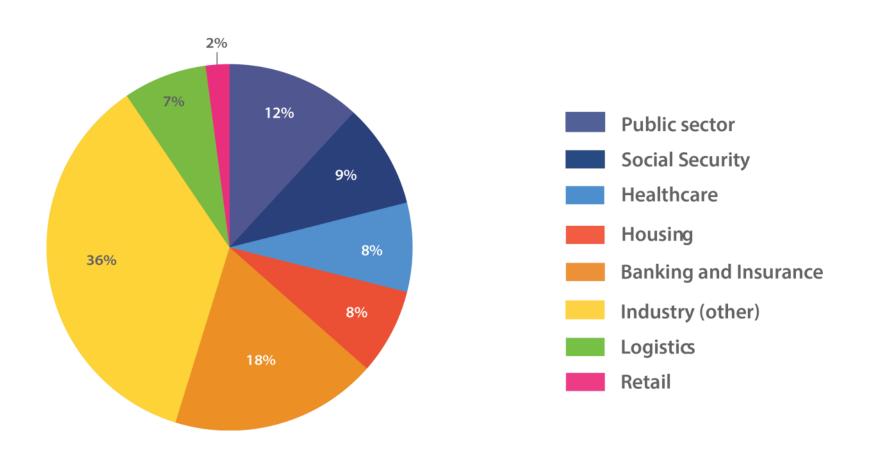

200 Clients account for 80% of revenue



3000+
employees
From 30 to 2000 in 20 years



# **European ICT Integrator**



69% of employees work in Benelux · 76% of revenue from Benelux

Operations in 11 countries: Austria, Benelux, Czech Rep., France, Germany, Italy, Poland, Romania\*, Slovakia



#### **Our Mission**

To be **recognized** as an independent **high quality**, **boutique** ICT integrator that delivers true **business value**.

By 2020 we will be operating in at least 12 European countries, realizing a turnover of more then 750 million Euro's and achieve a double digit EBIT level that allows for continued investment in our customers and employees.



### Turnover per product group



15% of the turnover comes from own software products (Cegeka IP)



## Turnover per sector





### From infrastructure to functional analysis





#### **Solutions**



#### **STAFFING**







## Cegeka Romania



### Cegeka Romania - Overview

Current Headcount: 294

New Office - lasi - December 2015

Estimated Headcount 2016: 460 FTEs

out of which: 50+ FTEs in IASI

#### 2 Divisions:

- Java/.NET/Mobile SoftwareDevelopment
- 24/7 Remote Infrastructure Monitoring





### References





### **Customers in 63 Countries**





### Sector - Finance Customer references





































### Sector - Retail Customer references





































### Sector - Healthcare Customer references





































# Sector - Public Customer references





































### Sector - Logistics Customer references