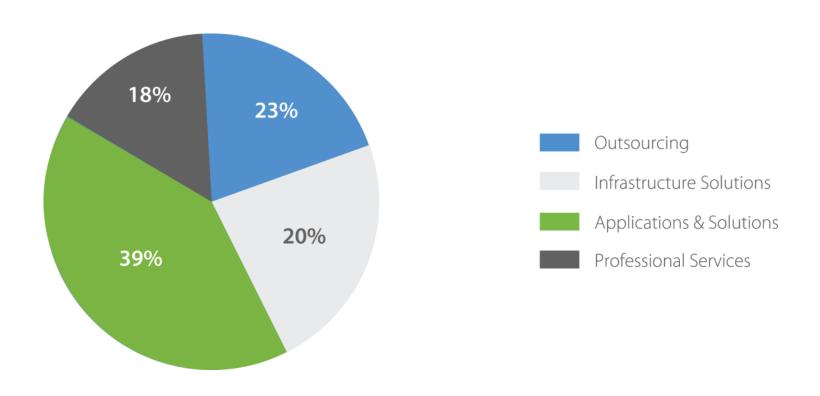

### Turnover per product group

15% of the turnover comes from own software products (Cegeka IP)