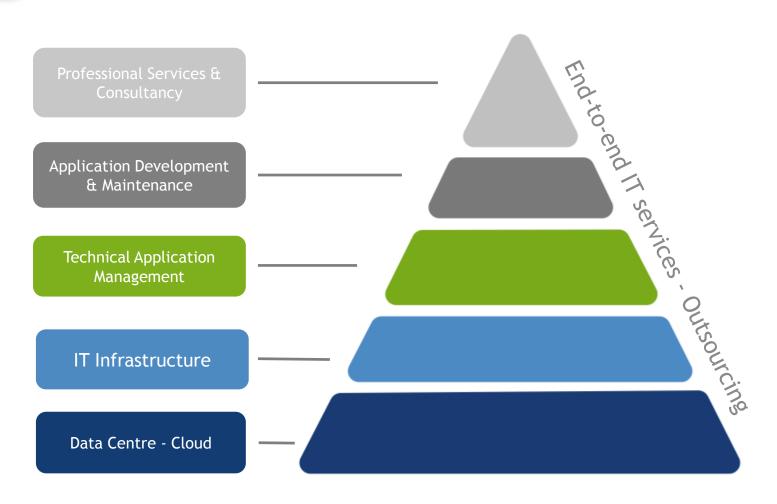

loyees
From 30 to 2000 in 20 years



# **European ICT Integrator**



69% of employees work in Benelux · 76% of revenue from Benelux

Operations in 11 countries: Austria, Benelux, Czech Rep., France, Germany, Italy, Poland, Romania\*, Slovakia



#### **Our Mission**

To be **recognized** as an independent **high quality**, **boutique** ICT integrator that delivers true **business value**.

By 2020 we will be operating in at least 12 European countries, realizing a turnover of more then 750 million Euro's and achieve a double digit EBIT level that allows for continued investment in our customers and employees.



### Turnover per product group



15% of the turnover comes from own software products (Cegeka IP)



## Turnover per sector





### From infrastructure to functional analysis





#### **Solutions**



#### **STAFFING**







## Cegeka Romania



### Cegeka Romania - Overview

Current Headcount: 294

New Office - lasi - December 2015

Estimated Headcount 2016: 460 FTEs

out of which: 50+ FTEs in IASI

#### 2 Divisions:

- Java/.NET/Mobile SoftwareDevelopment
- 24/7 Remote Infrastructure Monitoring





### References





### **Customers in 63 Countries**





### Sector - Finance Customer references





































### Sector - Retail Customer references





































### Sector - Healthcare Customer references





































# Sector - Public Customer references





































### Sector - Logistics Customer references





































# Sector - Indust