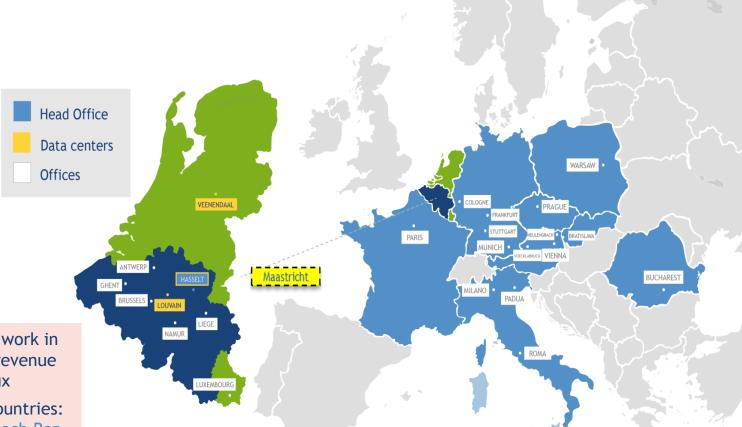

# **European ICT Integrator**

69% of employees work in Benelux · 76% of revenue from Benelux

Operations in 11 countries: Austria, Benelux, Czech Rep., France, Germany, Italy, Poland, Romania\*, Slovakia